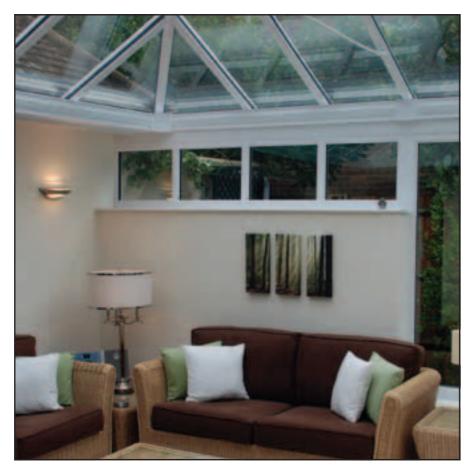

## decorative eaves trim

Enhance and personalise the internal look of your conservatory by using decorative trims

To help you add the perfect finishing touch to your conservatory, the range is available in a wide variety of different, distinctive patterns.

Available as standard in White, Rosewood, Mahogany and Golden Oak, the trims are also available colour-matched to other finishes to best complement your choice of conservatory colour.

This range of decorative trims allow you to stamp your own individual style on your favourite room. In fact, there's no easier way of customising a new conservatory or revitalising an existing one!