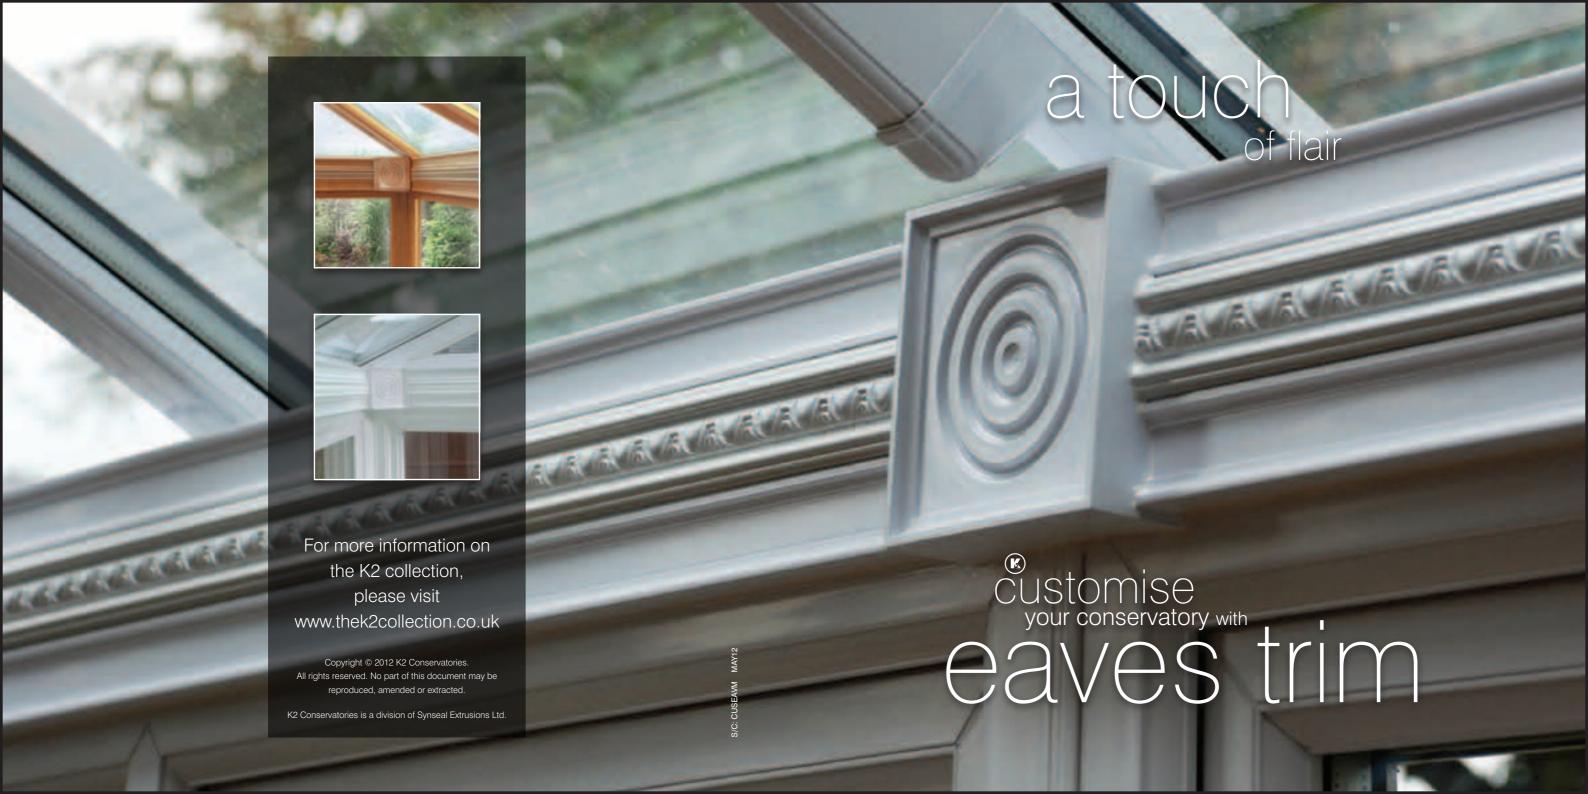

## decorative eaves trim

Enhance and personalise the internal look of your conservatory by using decorative trims

To help you add the perfect finishing touch to your conservatory, the range is available in a wide variety of different, distinctive patterns.

Available as standard in White, Rosewood, Mahogany and Golden Oak, the trims are also available colour-matched to other finishes to best complement your choice of conservatory colour.

This range of decorative trims allow you to stamp your own individual style on your favourite room. In fact, there's no easier way of customising a new conservatory or revitalising an existing one!